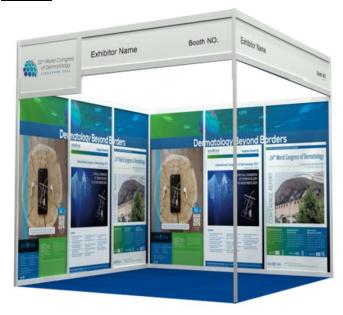

## **Example:**

| Digital Print on System Panel                          | Digital Print on Compressed Foam                                          |
|--------------------------------------------------------|---------------------------------------------------------------------------|
| Direct mounting of digital print on individual panels. | Mounting of digital print on compressed foam before mounting on the       |
| The poles securing the panels will be seen.            | system wall.                                                              |
| Graphics Dimension: 964mmL x 2350mmHt x 6 panels       | The print will look like an entire mural without having poles in between. |
|                                                        | Graphics Dimension: 3000mmL x 2470mmHt x 2 walls                          |