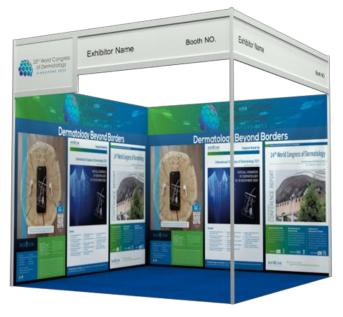

## **Example:**

| Digital Print on System Panel                          | Digital Print on Compressed Foam                                          |
|--------------------------------------------------------|---------------------------------------------------------------------------|
| Direct mounting of digital print on individual panels. | Mounting of digital print on compressed foam before mounting on the       |
| The poles securing the panels will be seen.            | system wall.                                                              |
| Graphics Dimension: 964mmL x 2350mmHt x 6 panels       | The print will look like an entire mural without having poles in between. |
|                                                        | Graphics Dimension: 3000mmL x 2470mmHt x 2 walls                          |