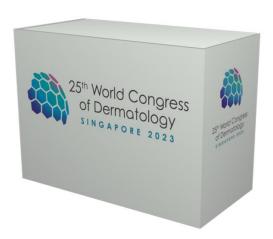

| Digital Print on Low Counter/Lockable        | Digital Print on Compressed Foam on Low Counter/Lockable |
|----------------------------------------------|----------------------------------------------------------|
| Graphics Dimension: 910mmL x 615mmHt (Front) | Graphics Dimension: 1030mmL x 760mmHt (Front)            |
| Graphics Dimension: 455mmL x 615mmHt (Side)  | Graphics Dimension: 535mmL x 760mmHt (Side)              |