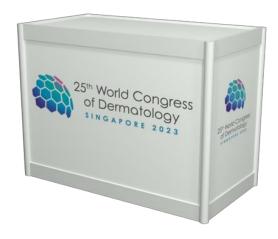

| Digital Print on Low Counter/Lockable        | Digital Print on Compressed Foam on Low Counter/Lockable |
|----------------------------------------------|----------------------------------------------------------|
| Graphics Dimension: 910mmL x 615mmHt (Front) | Graphics Dimension: 1030mmL x 760mmHt (Front)            |
| Graphics Dimension: 455mmL x 615mmHt (Side)  | Graphics Dimension: 535mmL x 760mmHt (Side)              |